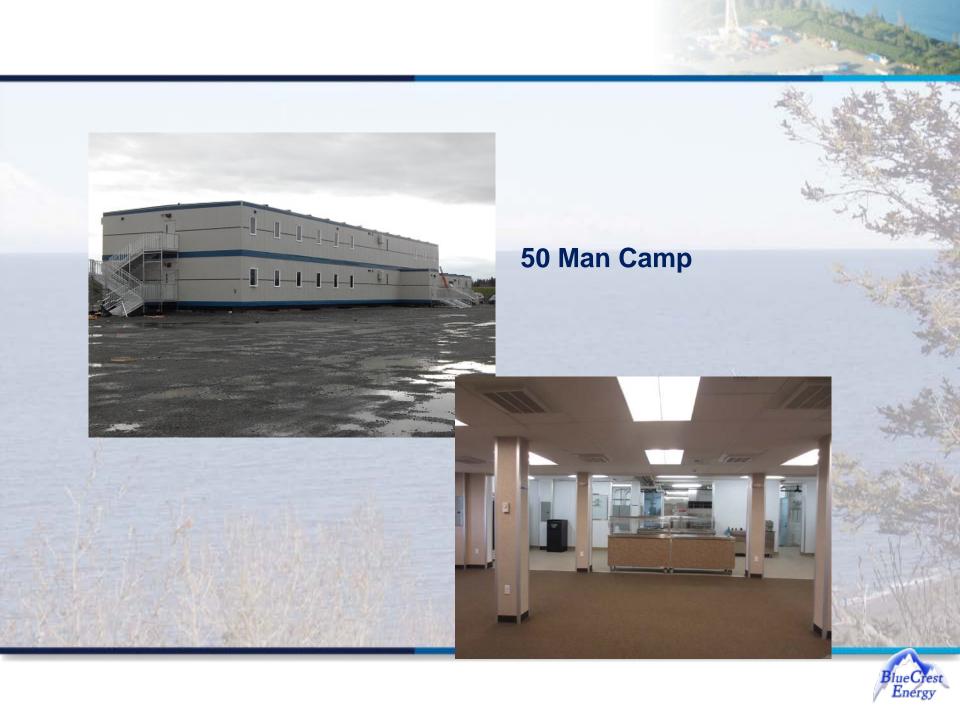

not as deep and can only be reached with offshore wells and platforms
  - Gas development is now on hold, pending confidence of tax credit continuation or reasonable alternative



Onshore oil development began in 2014 and is well underway, relying on the existing tax credit structure



# **Community Outreach**

- Community input has influenced development plans
  - Water wells won't be drilled to avoid impacts to private wells
  - 14-foot berm around entire pad for light and noise mitigation
  - Emergency Evacuation Notice System to Neighbors
- We encourage feedback and local engagement
- Local hire preference as project develops



- Past Community Meetings
  - June 9, 2015: Anchor Point, Senior Center
  - June 10, 2015: Homer, Land's End
  - June 11, 2015: Ninilchik, Senior Center









#### **Morning Safety Meeting**















#### **Questions?**

Larry Burgess (907) 754-9552 <a href="mailto:lburgess@bluecrestenergy.com">lburgess@bluecrestenergy.com</a>

Honor. Stewardship. Fidelity