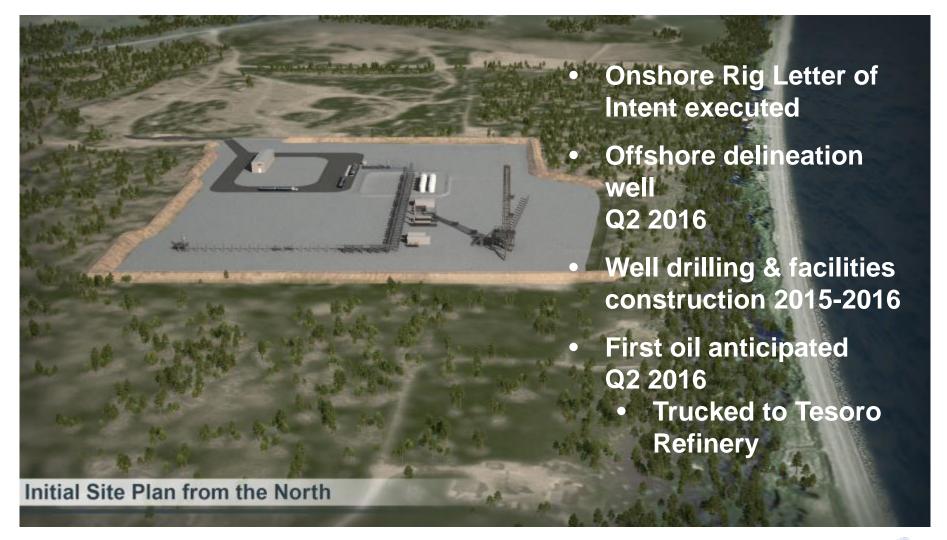

# Cosmo Oil Plan of Development – Onshore Well

Onshore oil development began in 2014 and is well underway, relying on the existing tax credit structure