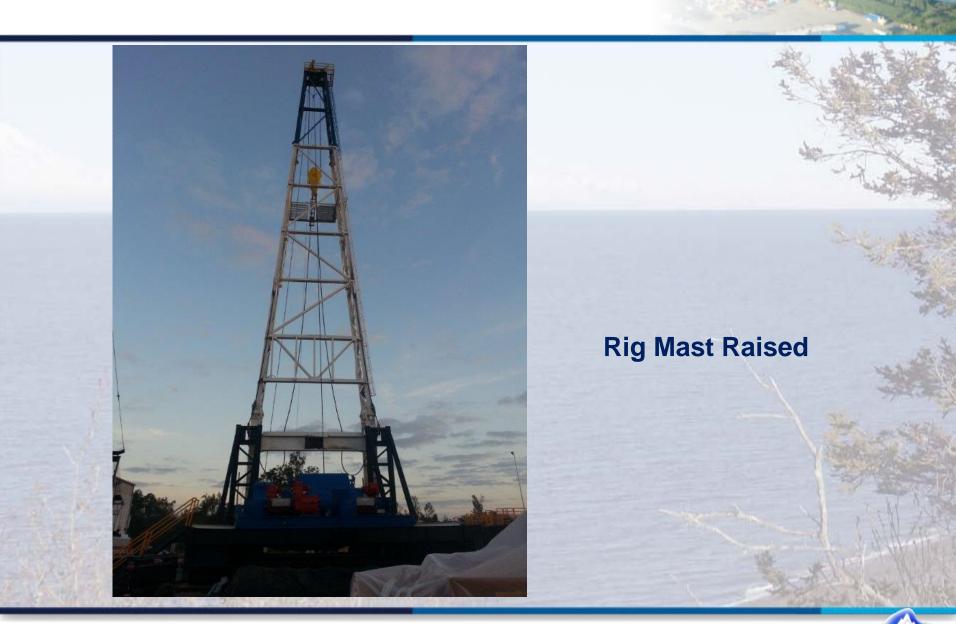

# Cosmo Oil Plan of Development – Onshore Well

Onshore oil development began in 2014 and is well underway, relying on the existing tax credit structure