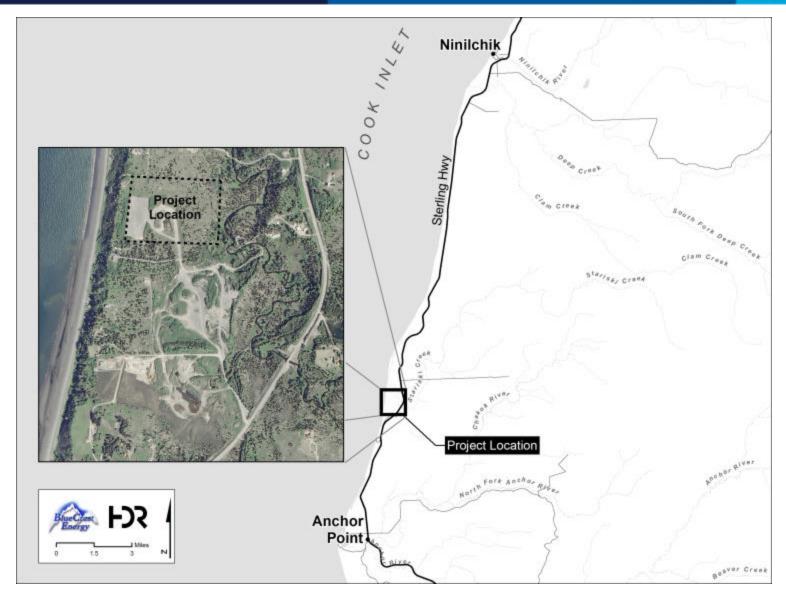

#### **Business Overview**

- Small privately-held oil and gas development company
  - Based in Fort Worth, TX
  - Local office in Anchorage, AK
- Alaska experienced directors and management team
- Project located about six miles north of Anchor Point
  - 100% lease ownership in Cosmopolitan Unit
- Over \$200 million invested in Cosmo Unit to date
- Emphasis on personnel safety and environmental stewardship

## **Project Location**