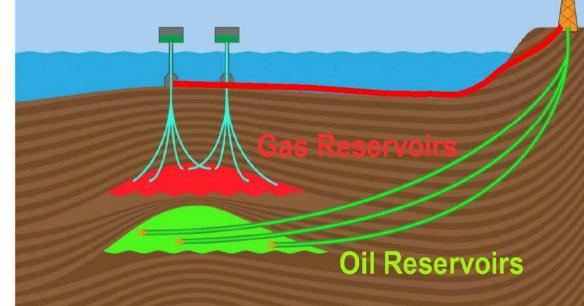

### **Cosmopolitan Development Concept**

- Separate oil and gas reservoirs are located approximately three miles offshore in the Cook Inlet
- The oil reservoirs can be reached by drilling wells from onshore
- The gas reservoirs are not as deep and can only be reached with offshore wells and platforms
  - Gas development is now on hold, pending confidence of tax credit continuation or reasonable alternative

Onshore oil development began in 2014 and is well underway, relying on the existing tax credit structure