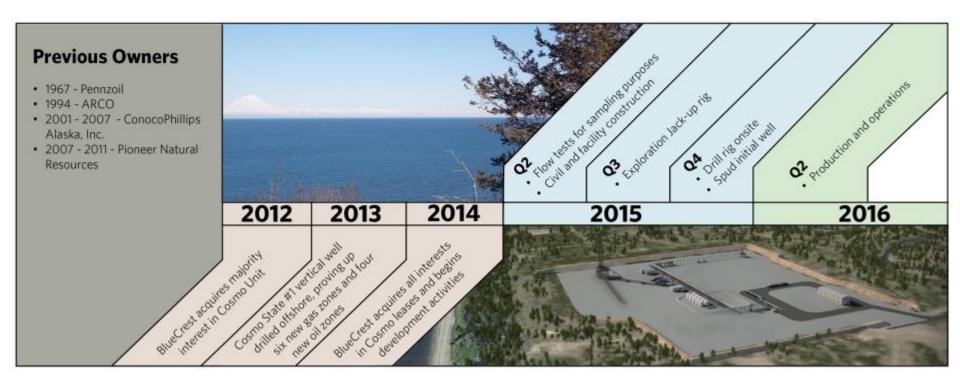

## **Project History & Schedule**

# **Exploration Jack-up Rig**

- 2<sup>nd</sup> offshore delineation well
- Secure Spartan 151 jack-up rig to further delineate the reservoir boundary
- This well and the 2013 delineation well will help determine locations for both onshore oil and offshore natural gas production

Onshore oil development began in 2014 and is well underway, relying on the existing tax credit structure